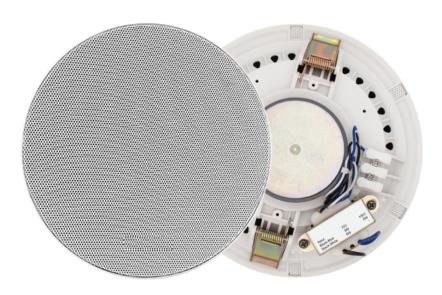

## **CEILING SPEAKER**

## 6.5" 6W Seamless Ceiling Speaker EMCS-601

## FEATURES

- Aluminum grille
- 70/100v, Rated Power:6W
- Frequency Response 100Hz 15kHz
- Sensitivity 90±2dB
- In-ceiling quick installation by spring clip

| SPECIFICATIONS               | EMCS-601       |  |
|------------------------------|----------------|--|
| Full range Speaker/HF Driver | 6.5" x 1       |  |
| Power RMS                    | 6W             |  |
| Line Voltage Input           | 100V           |  |
| Sensitivity (1W/Rated at 1m) | 90db ± 2dB     |  |
| Max Sound Pressue Level (1m) | 97db ± 2dB     |  |
| Frequency Response           | 100Hz - 15kHz  |  |
| Dimension (L x H x W)        | Ø186mm x 70mm  |  |
| Hole Size - Installation     | Ø165mm - 170mm |  |
| Weight                       | 0.6kg          |  |