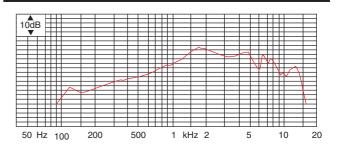

ndheld                           |
| Polar Pattern          | Omni Directional                   |
| Frequency Range        | 600-6000Hz                         |
| Sensitivity            | 70dB ±3dB                          |
| Rated Output Impedance | 500ohm ±30% (@1000Hz)              |
| Switch                 | On/Off with remote control contact |
| Cable Type             | 2-core + 2-core sceended           |
| Color                  | Black                              |
| Material               | ABS resin                          |
| Weight                 | 190g                               |
| Dimension (H x W x D)  | 100 x 61 x 45mm                    |
| Cable Length           | 0.4m (1.3m extended)               |

## Installation



Circuit diagram

### Frequency Response



### Installation



Dimensions in mm

<sup>\*</sup>Specifications and design are subjected to change without notice for improvements.