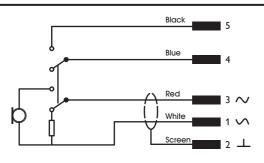

------------|
| Туре                   | Handheld                           |
| Polar Pattern          | Omni Directional                   |
| Frequency Range        | 600-6000Hz                         |
| Sensitivity            | 70dB ±3dB                          |
| Rated Output Impedance | 500ohm ±30% (@1000Hz)              |
| Switch                 | On/Off with remote control contact |
| Cable Type             | 2-core + 2-core sceended           |
| Color                  | Black                              |
| Material               | ABS resin                          |
| Weight                 | 190g                               |
| Dimension (H x W x D)  | 100 x 61 x 45mm                    |
| Cable Length           | 0.4m (1.3m extended)               |

## Installation



Circuit diagram

### Frequency Response



### Installation



Dimensions in mm

<sup>\*</sup>Specifications and design are subjected to change without notice for improvements.