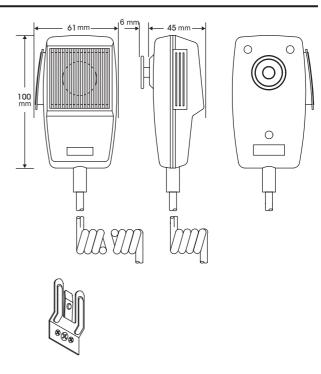

### Installation

Dimensions in mm

<sup>\*</sup>Specifications and design are subjected to change without notice for improvements.